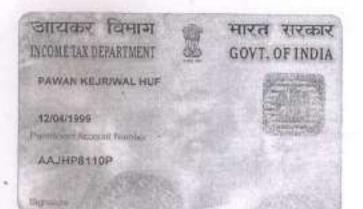

3] PAWAN KEJRIWAL (HUF) PAN:: AAJHP8110P, represented by its Karta PAWAN KEJRIWAL, Son of Late Gopal Das Kejriwal, residing at P N Matia Road Raniganj, P.O.+P.S. & A.D.S.R.Office Raniganj, Sub-Division Asansol, Dist.Paschim Bardhaman (W.B), Pin No. 713347, Sex: Male, by Caste Hindu, Occupation Business, Citizen of India;

PAWAN KEJRIWAL (HUF) Pawan Kujkarta

th more this caref is lost / friend, kindly infanat / estant to / formula Tax PAN Services Unit, CHEESE Plot No. 3, Sector II, CHEESEIpper, Navi Mandral - 400 614

Stewer in mit under geben uffere mit mittele : annar Gemen gette, LULENG : men et al. man er, wird die george, mit gest-see, blat