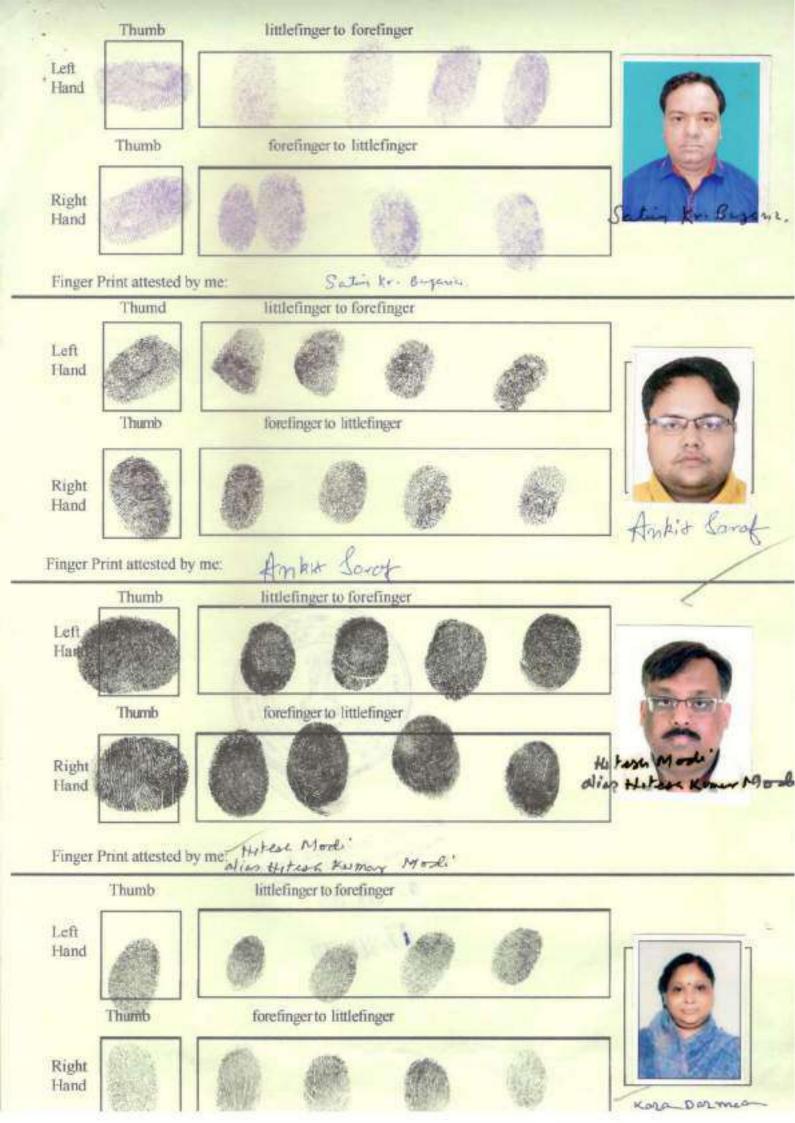

IN WITNESSES WHEREOF the Vendor hereof has executed and signed these presents on the day , month and year written at the outset.

This Deed has been printed in 11 Pages and in Sheet No. 1 (a) Photo & Ten Fingers print given by the Parties, being the part of this Deed.

I. Signature of the Person(s) admitting the Execution at Private Residence.

| SI<br>No. | Name of the Executant                                                                                                                                                  | Category | Photo | Finger Print | Signature with<br>date                              |
|-----------|------------------------------------------------------------------------------------------------------------------------------------------------------------------------|----------|-------|--------------|-----------------------------------------------------|
| 1         | Satish Kumar Bagaria<br>N S B Road Raniganj,<br>P O - Raniganj, P S -<br>Raniganj, Raniganj,<br>District -Paschim<br>Bardhaman, West<br>Bengal, India, PIN -<br>713347 | Seller   | P     |              | Setti kr Bogani.<br>03/01/2021                      |
| SI<br>No. | Name of the Executant                                                                                                                                                  | Category | Photo | Finger Print | Signature with date.                                |
| 2         | Nitesh Modi Alias Nitesh<br>Kumar Modi Opposite<br>Lake Avenue Kanke<br>Road, P.O Ranchi,<br>P.S Ranchi, District:-<br>Ranchi, Jharkhand,<br>India,                    | Seller   |       | 0            | Nitzel Marchi<br>akus Nitex Komerusal<br>BPJ01/2021 |
| SI<br>No. | Name of the Executant                                                                                                                                                  | Category | Photo | Finger Print | Signature with date                                 |
| 3         | Kala Dalmia N S B<br>Road Raniganj, P.O:-<br>Raniganj, P.S<br>Raniganj, Raniganj,<br>DistrictPaschim<br>Bardhaman, West<br>Bengal, India, PIN -<br>713347              | Seller   | 0     | 0            | Action action                                       |

Query No:-33042900836722/2020, 07/01/2021 04:51:34 PM RANIGANJ (A.D.S.R.)

| SI<br>No.                                                                                                                                                          | CONCASE LES ALTER PRIME RANK                                                                                                                                   | ant Category                                                  | Photo | Finger Print     | Signature with date                           |
|--------------------------------------------------------------------------------------------------------------------------------------------------------------------|----------------------------------------------------------------------------------------------------------------------------------------------------------------|---------------------------------------------------------------|-------|------------------|-----------------------------------------------|
| 4                                                                                                                                                                  | Priti Dalmia N S B<br>Road Raniganj, P O -<br>Raniganj, P S -<br>Raniganj, Raniganj,<br>District: Paschim<br>Bardhaman, West<br>Bengal, India, PIN -<br>713347 | Seller                                                        |       |                  |                                               |
| SI<br>No.                                                                                                                                                          | Name of the Executa                                                                                                                                            | ant Category                                                  | Photo | Finger Print     | Signature with date                           |
| 5 Pawan Kejriwal P N<br>Malia Road Raniganj,<br>P.O Raniganj, P.S<br>Raniganj, Raniganj,<br>District -Paschim<br>Bardhaman, West<br>Bengal, India, PIN -<br>713347 |                                                                                                                                                                | Represent<br>ative of<br>Buyer<br>[PAWAN<br>KEJRIWA<br>L HUF] |       | Ø                | ROLO- VYLL (HUF)<br>Rolo- Vyrled<br>7/01/2021 |
| SI<br>No.                                                                                                                                                          | Name and Address<br>of identifier                                                                                                                              | Identifier                                                    | of Pl | hoto Finger Prin | nt Signature with date                        |
|                                                                                                                                                                    | Son of Shri Janki S                                                                                                                                            | Satish Kumar Bagari<br>Saraf, Nitesh Modi,<br>Priti Dalmia    |       | Ī                | Bable Mahalo<br>03-101/2021                   |