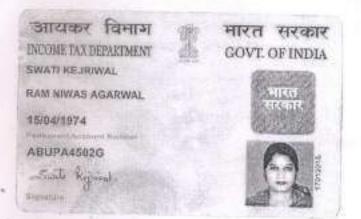

### -:: IN FAVOUR OF ::-

1] SMT. SWATT KEURIWAL, PAN:: ABUPA4592G, Wife of Sri Pawan Kejriwal, residing at P N Malia Road Raniganj, P. O. + P.S.& A.D.S.R.Office Raniganj, Sub-Division Asansol, Dist.Paschim Bardhaman, W.B), Pin No. 713347, Sex: Female, by Caste Hindu, Occupation Business, Citizen of India;

2] SRI PAWAN KEJRIWAL, PAN:: AEVPK7664M, Son of Late Gopal Das Kejriwal, residing at P N Malia Road Raniganj, P.O.+P.S.& A.D.S.R.Office Raniganj, Sub-Division Asansol, Dist.Paschim Bardhaman (WB) Pin No. 713347, Sex: Male, by Caste Hindu, Occupation Business, Citizen of India; &

3] PAWAN KEJRIWAL (HUF) PAN:: AAJHP8110P, represented by its Karta PAWAN KEJRIWAL, Son of Late Gopal Das Kejriwal, residing at P N Matia Road Raniganj, P.O.+P.S. & A.D.S.R.Office Raniganj, Sub-Division Asansol, Dist.Paschim Bardhaman (W.B), Pin No. 713347, Sex: Male, by Caste Hindu, Occupation Business, Citizen of India;