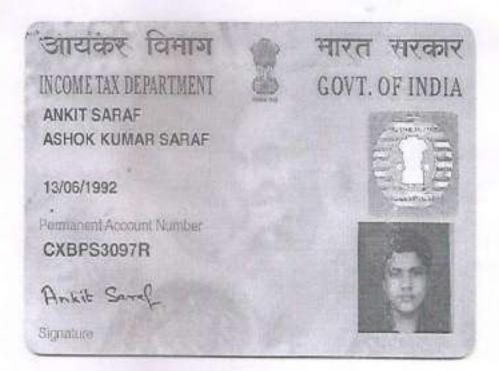

2] SRI ANKIT SARAF, PAN:: CXBPS3097R, Son of Sri Ashok Kumar Saraf, residing at N.S.B.Road, Raniganj, P.O. + P.S.& A.D.S.R.Office Raniganj, Sub- Division Asansol, Dist. Paschim Bardhaman (W.B), Pin No. 713347, Sex: Male, by Caste: Hindu, by occupation Business, Citizen of India;