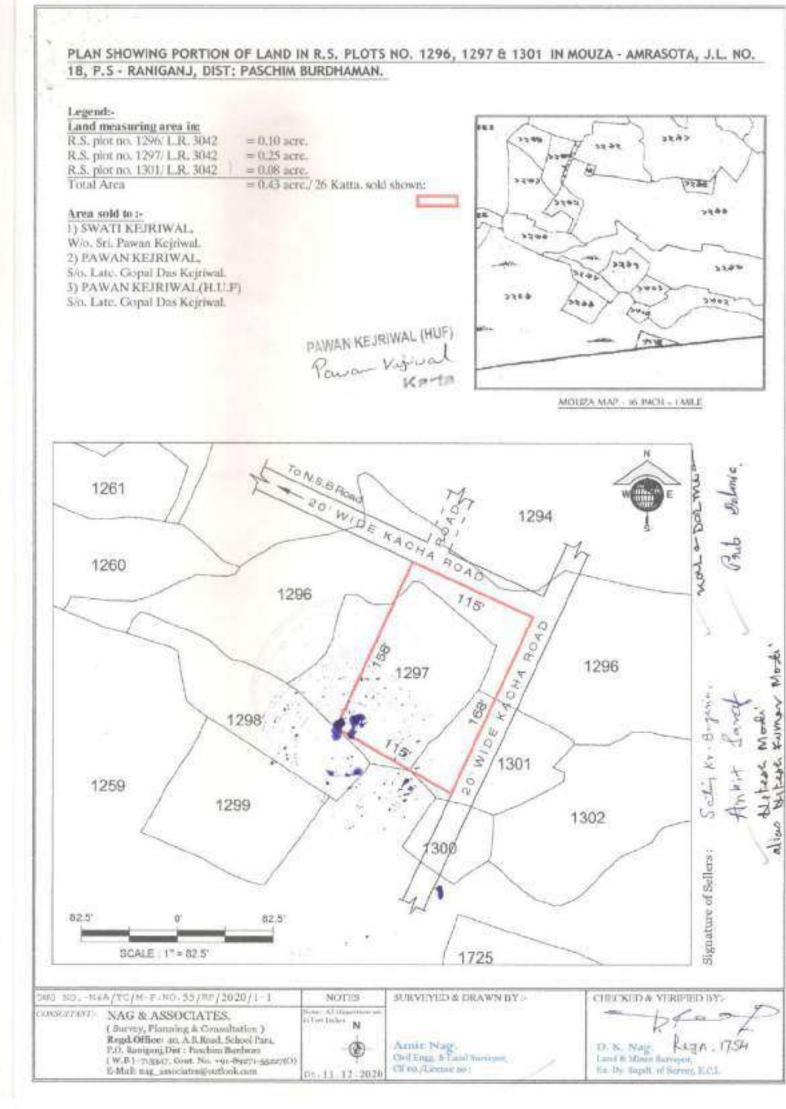

## SCHEDULE

In the Dist. Paschim Bardhaman, Sub-division Asansol, under P.S. Raniganj A.D.S.R. Office Raniganj, Mouza-Amrasota; J.L.No. 18, all that piece and parcel of lands, properties, hereditaments and appurtenances with all easements rights attached thereto appertaining to;

1] R.S.Khatian No. 292 (Two Hundred Ninety Two) Corresponding to L.R. Khatian No. 2830 (Two Thousand Eight Hundred Thirty), bearing R.S.Plot No. 1296 (One Thousand Two Hundred Ninety Six) Corresponding to L.R. Plot No. 3042 (Three Thousand Forty Two) Class of land "Bastu" measuring an Area 2.5 (Two Point Five) Decimal of vacant land hereby sold by Vendors No. 01,

2] R.S.Khatian No. 292 (Two Hundred Ninety Two) Corresponding to L.R. Khatian No. 2827 (Two Thousand Eight Hundred Twenty Seven), bearing R.S.Plot No. 1296 (One Thousand Two Hundred Ninety Six) Corresponding to L.R. Plot No. 3042 (Three Thousand Forty Two) Class of land "Bastu" measuring an Area 2.5 (Two Point Five) Decimal of vacant land hereby sold by Vendors No. 02,

3] R.S.Khatian No. 292 (Two Hundred Ninety Two) Corresponding to L.R. Khatian No. 2829 (Two Thousand Eight Hundred Ewenty Nine), bearing R.S.Plot No. 1296 (One Thousand Two Hundred Ninety Six) Corresponding to L.R. Plot No. 3042 (Three Thousand Forty Two) Class of land "Bastu measuring an Area 2.5 (Two Point Five) Decimal of vacant land hereby sold by Vendors Nor 03,1

4] R.S.Khatian No. 292 (Two Hundred Ninety Two) Corresponding to L.R. Khatian No. 2828 (Two Thousand Eight Hundred Twenty Eight), bearing R.S.Plot No. 1296 (One Thousand Two Hundred Ninety Six) Corresponding to L.R. Plot No. 3042 (Three Thousand Forty Two) Class of land "Bastu" measuring an Area 1.25 (One Point Two Five) Decimal of vacant land hereby sold by Vendors No. 04,

5] R.S.Khatian No. 292 (Two Hundred Ninety Two) Corresponding to L.R. Khatian No. 2828 (Two Thousand Eight Hundred Twenty Eight), bearing R.S.Plot No. 1296 (One Thousand Two Hundred Ninety Six) Corresponding to L.R. Plot No. 3042 (Three Thousand Forty Two) Class of land "Bastu" measuring an Area 1.25 (One Point Two Five) Decimal of vacant land hereby sold by Vendors No. 05,

Dermino PAWAN KEJRIWAL (HUF When komen Southin Her. Bugant Such Witter Morth

6] R.S.Khatian No. 12 (Twelve) Corresponding to L.R. Khatian No. 2830 (Two Thousand Eight Hundred Thirty), bearing R.S.Plot No. 1297 (One Thousand Two Hundred Ninety Seven) Corresponding to L.R. Plot No. 3042 (Three Thousand Forty Two) Class of land "Bastu" measuring an Area 6.25 (Six Point Two Five) Decimal of vacant land hereby sold by Vendors No. 01,

IN TOTAL MEASURING AN AREA 0.43 (ZERO POINT FOUR THREE) ACRE OR 43 (FORTY- THREE) DECIMAL OR 26 (TWENTY SIX) KATHA of Bastu Vacant land here by sold out of which 25% hereby sold to Purchasers No. 01 & 25% hereby sold to Purchasers No. 02 and 50% hereby sold to Purchasers No. 03 by the vendors with all easement rights to use 20 ft. wide kuchha proposed Road. The property hereby sold is shown and delineated by Red Border Line, in the Plan annexed hereto, which do form a Part of this deed. Rayat Dakhali Swatiya.