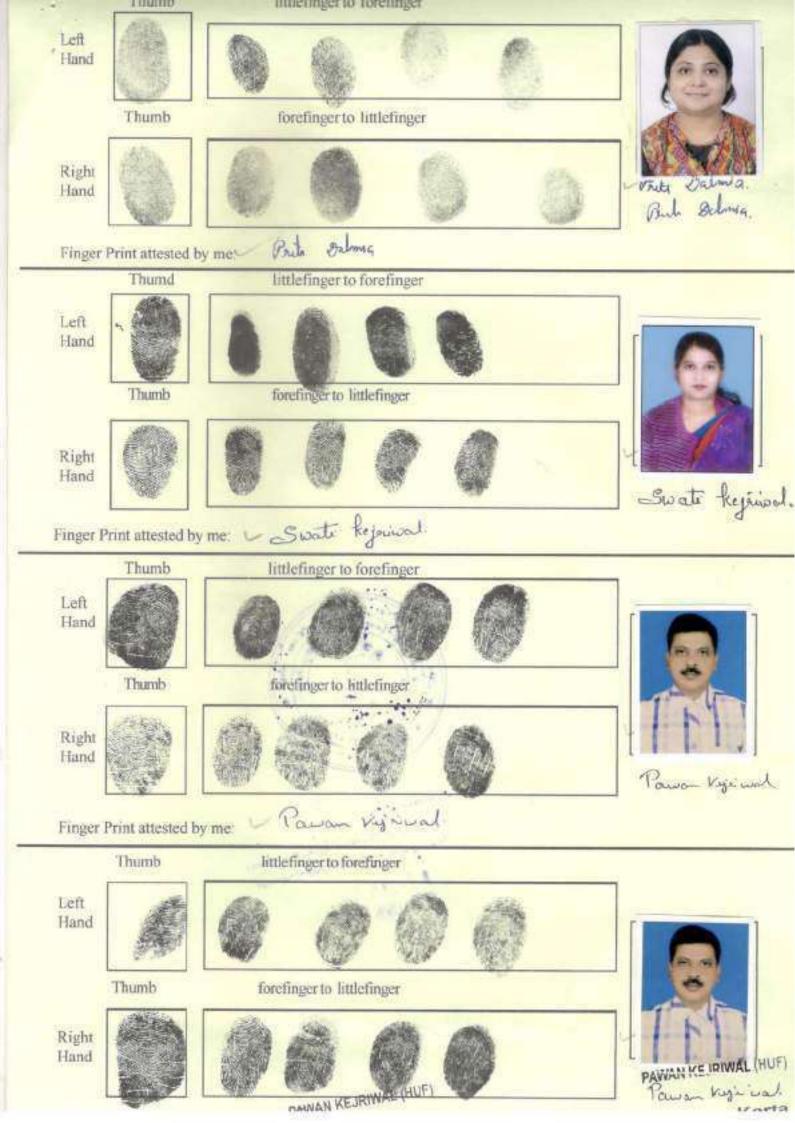

IN WITNESSES WHEREOF the Vendor hereof has executed and signed these presents on the day , month and year written at the outset.

This Deed has been printed in 11 Pages and in Sheet No. 1 (a) Photo & Ten Fingers print given by the Parties, being the part of this Deed.

I. Signature of the Person(s) admitting the Execution at Private Residence.

| SI<br>No. | Name of the Executant                                                                                                                                                  | Category | Photo | Finger Print | Signature with<br>date                              |
|-----------|------------------------------------------------------------------------------------------------------------------------------------------------------------------------|----------|-------|--------------|-----------------------------------------------------|
| 1         | Satish Kumar Bagaria<br>N S B Road Raniganj,<br>P O - Raniganj, P S -<br>Raniganj, Raniganj,<br>District -Paschim<br>Bardhaman, West<br>Bengal, India, PIN -<br>713347 | Seller   | P     |              | Setti kr Bogani.<br>03/01/2021                      |
| SI<br>No. | Name of the Executant                                                                                                                                                  | Category | Photo | Finger Print | Signature with date.                                |
| 2         | Nitesh Modi Alias Nitesh<br>Kumar Modi Opposite<br>Lake Avenue Kanke<br>Road, P.O Ranchi,<br>P.S Ranchi, District:-<br>Ranchi, Jharkhand,<br>India,                    | Seller   |       | 0            | Nitzel Marchi<br>akus Nitex Komerusal<br>BPJ01/2021 |
| SI<br>No. | Name of the Executant                                                                                                                                                  | Category | Photo | Finger Print | Signature with date                                 |
| 3         | Kala Dalmia N S B<br>Road Raniganj, P.O:-<br>Raniganj, P.S<br>Raniganj, Raniganj,<br>DistrictPaschim<br>Bardhaman, West<br>Bengal, India, PIN -<br>713347              | Seller   | 0     | 0            | Action action                                       |

Query No:-33042900836722/2020, 07/01/2021 04:51:34 PM RANIGANJ (A.D.S.R.)

| SI<br>No.                                                                                                                                                          | CONCASE LES ALTER PRIME RANK                                                                                                                                   | ant Category                                                  | Photo | Finger Print     | Signature with date                           |
|--------------------------------------------------------------------------------------------------------------------------------------------------------------------|----------------------------------------------------------------------------------------------------------------------------------------------------------------|---------------------------------------------------------------|-------|------------------|-----------------------------------------------|
| 4                                                                                                                                                                  | Priti Dalmia N S B<br>Road Raniganj, P O -<br>Raniganj, P S -<br>Raniganj, Raniganj,<br>District: Paschim<br>Bardhaman, West<br>Bengal, India, PIN -<br>713347 | Seller                                                        |       |                  |                                               |
| SI<br>No.                                                                                                                                                          | Name of the Executa                                                                                                                                            | ant Category                                                  | Photo | Finger Print     | Signature with date                           |
| 5 Pawan Kejriwal P N<br>Malia Road Raniganj,<br>P.O Raniganj, P.S<br>Raniganj, Raniganj,<br>District -Paschim<br>Bardhaman, West<br>Bengal, India, PIN -<br>713347 |                                                                                                                                                                | Represent<br>ative of<br>Buyer<br>[PAWAN<br>KEJRIWA<br>L HUF] |       | Ø                | ROLO- VYLL (HUF)<br>Rolo- Vyrled<br>7/01/2021 |
| SI<br>No.                                                                                                                                                          | Name and Address<br>of identifier                                                                                                                              | Identifier                                                    | of Pl | hoto Finger Prin | nt Signature with date                        |
|                                                                                                                                                                    | Son of Shri Janki S                                                                                                                                            | Satish Kumar Bagari<br>Saraf, Nitesh Modi,<br>Priti Dalmia    |       | Ī                | Bable Mahalo<br>03-101/2021                   |